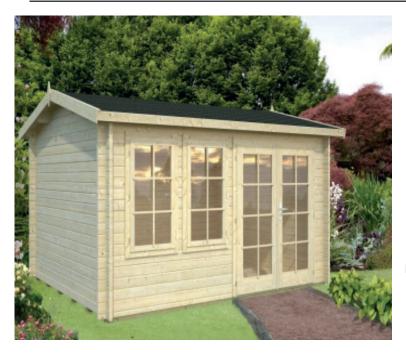

## **HAWAII**

The spacious Hawaii Log Cabin is an aesthetically pleasing building, with Georgian bars included in the price that are of course optional as to whether they are fitted. The main use for this building being for luxury events such as family and social gatherings in the garden, whereas many other customers have taken to using the building for an office or hot tub retreat. The rectangular design helps the Hawaii to easily blend into most garden spaces and the window positioning allows for great views towards the garden while incide.