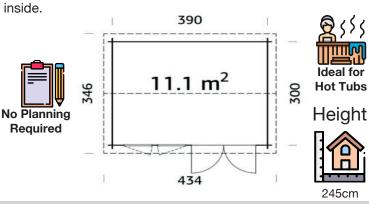

410 x 320cm

44mm

25.3m<sup>3</sup>

11.1m<sup>2</sup>

151 x 175cm

66 x 111cm (2)

19mm

19mm

## **FULL SPECIFICATION**

| CABIN SIZE:     | 410 x 320cm x 245cm |
|-----------------|---------------------|
| WALL THICKNESS: | 44mm                |
| VOLUME:         | 25.3m³              |
| AREA:           | 11.1m²              |
| DOOR OPENING:   | 151 x 175cm         |
| WINDOW OPENING: | 66 x 111cm (2)      |
| FLOORS BOARDS:  | 19mm                |
| ROOF BOARDS:    | 19mm                |
| ROOF OVERHANG:  | N/A                 |
| UNDER PLANNING: | Yes                 |
|                 |                     |